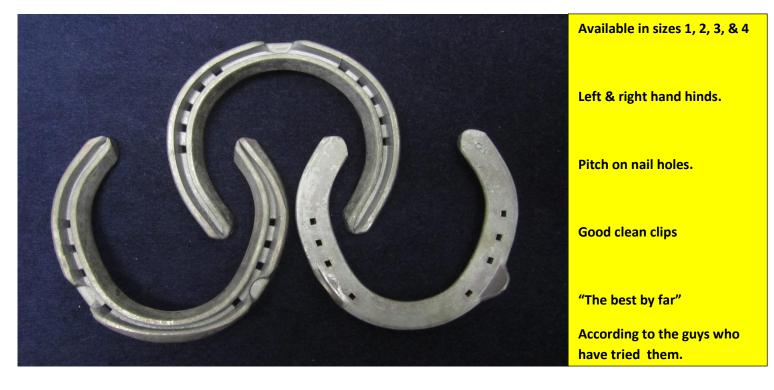

## NOW HERE!



The latest **NEW** Concave shoes <u>everyone</u> is talking about, Our range of  $5/8 \times 3/8$ " shoes .... All at amazing prices.



Just give us a call for your free samples and see for yourself.

Also now available ......More sections of Concave steel

7/8 X 7/16"section now in 9 - 10ft lengths....At great prices.

We believe the way forward is to offer a range of the right products ......at the right price! and give farriers a choice.



Tel: 01909 566822 or call in and see us: Mon – Friday 8 – 5 and Sat 8 -12. Nr J31 of M1

Our shoes are also available at great prices from:

South West Farriers Supplies: 01647 440240 Total Foot Protection: 01403 791000